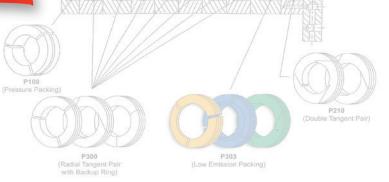

## LOW EMISSION PACKING

CECO LEP™ Low Emission Packing, utilizing proprietary Resilon-T™material and innovative packing design, is superior to other pressure packing in the industry. When compared with existing packing, LEP<sup>™</sup> dramatically reduces fugitive emissions, lost and unaccounted for gas.

## DRAMATICALLY REDUCES FUGITIVE EMISSIONS

- Satisfies EPA & state regulatory compliance
- Reduces the average leak rate by 90% when compared to conventional packing
- Reduces lost and unaccounted for gas providing increased revenues
- Rarely requires modification to existing packing case
- Easy installation