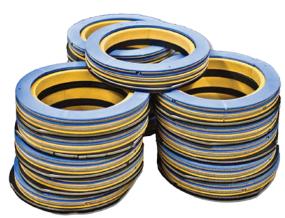

## LOW EMISSION PACKING

CECO LEP™ Low Emission Packing, utilizing proprietary Resilon-T™material and innovative packing design, is superior to other pressure packing in the industry. When compared with existing packing, LEP<sup>™</sup> dramatically reduces fugitive emissions, lost and unaccounted for gas.

## DRAMATICALLY REDUCES FUGITIVE EMISSIONS

- Satisfies EPA & state regulatory compliance
- Reduces the average leak rate by 90% when compared to conventional packing
- Reduces lost and unaccounted for gas providing increased revenues
- Rarely requires modification to existing packing case
- Easy installation